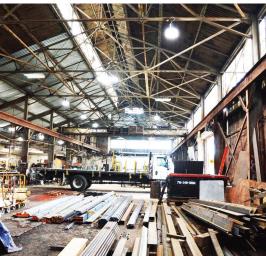

#### **FEATURES**

- 3 STREET FRONTAGE
- 2 DRIVE-INS
- 1 INTERIOR LOADING DOCK
- 3 TON & 10 TON CRANEWAYS
- 24' 30' CEILINGS
- SPECIAL FEATURES
- OCCUPANCY READY