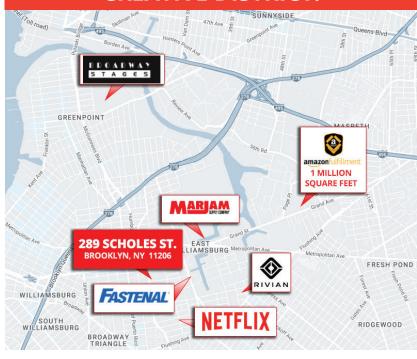

## **HIGH-UTILITY MFG./LOGISTICS/CREATIVE WAREHOUSE**

## **FIRST TIME SALE!**

289 SCHOLES STREET | BROOKLYN, NY 11206







#### **PROPERTY DETAILS:**

- Block/Lot: 3038:1
- Size: 16,500 SF BUILDING / 15,000 SF PLOT
- **Zoning:** M1-1
- **Taxes:** Approx. \$77,097.00

#### **FEATURES**

- 3 STREET FRONTAGE
- 2 DRIVE-INS
- 1 INTERIOR LOADING DOCK
- 3 TON & 10 TON CRANEWAYS
- 24' 30' CEILINGS
- SPECIAL FEATURES
- OCCUPANCY READY

#### **ACCESS:**

- DRIVE TO: 278 495
- WALK TO:
- FULL-SERVICE NEIGHBORHOOD

# BE IN THE HEART OF BROOKLYN'S CREATIVE DISTRICT!



### FOR MORE CONTACT EXCLUSIVE AGENTS:

EITAN HAKAMI (718) 786-5050 x201 eitan@greiner-maltz.com

RYAN MALTZ (718) 786-5050 x224 ryanmaltz@greiner-maltz.com

## GREINER-MALIZ

REAL ESTATE

Creating Opportunities Together WWW.GREINER-MALTZ.COM