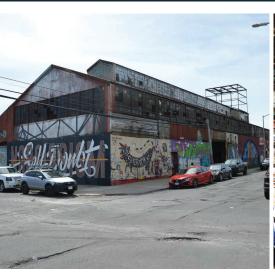

## **FIRST TIME SALE!**

289 SCHOLES STREET | BROOKLYN, NY 11206

#### **PROPERTY DETAILS:**

- Block/Lot: 3038:1
- Size: 16,500 SF BUILDING / 15,000 SF PLOT
- **Zoning:** M1-1
- **Taxes:** Approx. \$77,097.00

#### **FEATURES**

- 3 STREET FRONTAGE
- 2 DRIVE-INS
- 1 INTERIOR LOADING DOCK
- 3 TON & 10 TON CRANEWAYS
- 24' 30' CEILINGS
- SPECIAL FEATURES
- OCCUPANCY READY