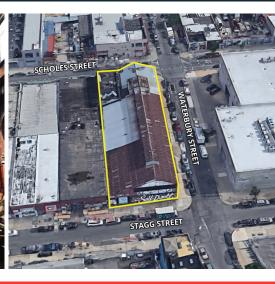

#### **PROPERTY DETAILS:**

- Block/Lot: 3038:1
- Size: 16,500 SF BUILDING / 15,000 SF PLOT
- **Zoning:** M1-1
- **Taxes:** Approx. \$77,097.00

#### **ACCESS:**

- DRIVE TO: 278 495
- WALK TO:
- FULL-SERVICE NEIGHBORHOOD